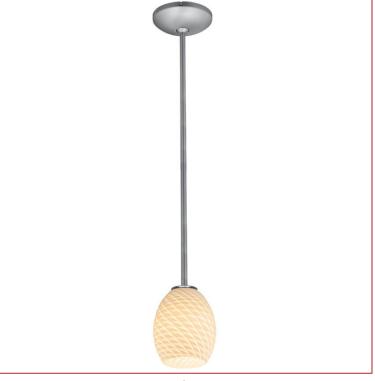

Stock Code: 28023-1R-BS/WHTFB

Collection: Brandy FireBird

PRODUCT INFORMATION

Base: 28023 (Rod) Parent: 28023-1R Mounting Type: Ceiling UPC: 641594165159

Finish: Brushed Steel Diffuser: White Firebird

PRODUCT MEASUREMENTS

FIXTURE\*\* BACKPLATE / CANOPY\*\*

Length:
Width:
Width:
Diameter
Diameter:
Height: 9"
Length
Width:
Diameter:
Height: 1.25"

Extension:

Overall Height: 11-55"

**TECHNICAL SPECIFICATIONS** 

**SPECIFICATIONS** 

Frame Material: Metal Diffuser Material: Glass

Lamping Type: E-26 (Incandescent) Jbox: Standard Lamping Base: E-26 Lamp Wattage: 100 W Lamp Quantity: 1 Total Wattage: 100 W Voltage: 120v Lamps Included: No