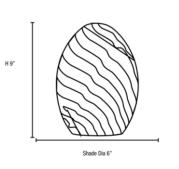

FIXTURE\*\* BACKPLATE / CANOPY\*\*

Length:
Width:
Width:
Diameter
Diameter:
Height: 9"
Length
Width:
Diameter:
Height: 1.25"

Extension:

Overall Height: 11-55"

**TECHNICAL SPECIFICATIONS** 

**SPECIFICATIONS** 